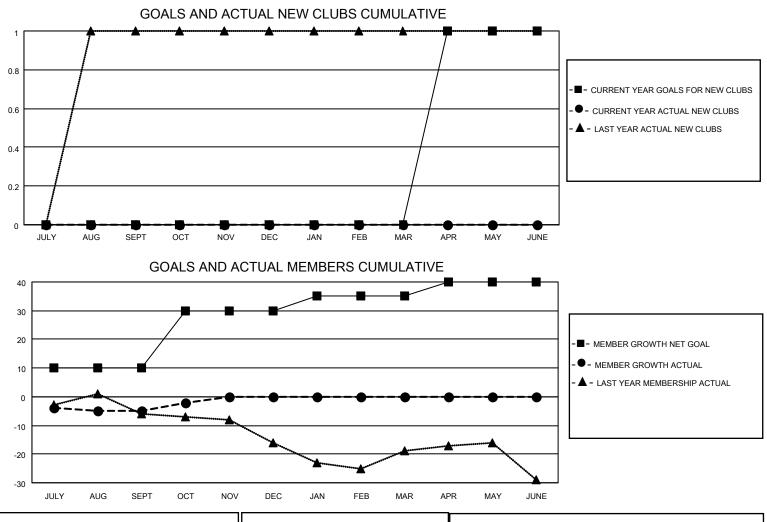

## LOCATION PENNSYLVANIA

District 14 F

Results as of: 10/31/2022

| Clubs                 |               |           |               | Members               |                         |                         |                                                    |
|-----------------------|---------------|-----------|---------------|-----------------------|-------------------------|-------------------------|----------------------------------------------------|
| RESULTS FOR 2022-2023 |               |           |               | RESULTS FOR 2022-2023 |                         |                         |                                                    |
| QUARTER               | NEW CLUB GOAL | NEW CLUBS | DROPPED CLUBS | QUARTER               | IBER GROWTH NET<br>GOAL | MEMBER GROWTH<br>ACTUAL | DROPPED<br>MEMBERS ACTUAL<br>(including transfers) |
| JULY/AUG/SEPT         | 0             | 0         | 0             | JULY/AUG/SEPT         | 10                      | 13                      | 17                                                 |
| OCT/NOV/DEC           | 0             | 0         | 0             | OCT/NOV/DEC           | 20                      | 5                       | 2                                                  |
| JAN/FEB/MAR           | 0             | 0         | 0             | JAN/FEB/MAR           | 5                       | 0                       | 0                                                  |
| APR/MAY/JUNE          | 1             | 0         | 0             | APR/MAY/JUNE          | 5                       | 0                       | 0                                                  |